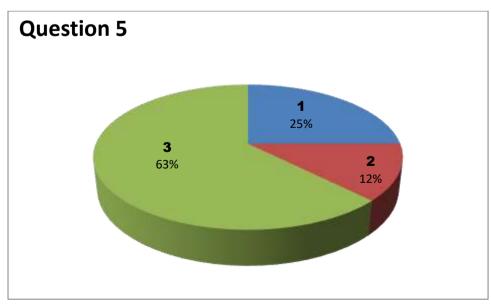

Faculty Name: A R K REDDY

Department: BIOTECHNOLGY

|          | Responses – 8 |           |     |     |     |     |     |     |     |     |     |     |     |     |  |
|----------|---------------|-----------|-----|-----|-----|-----|-----|-----|-----|-----|-----|-----|-----|-----|--|
| Student  |               | Questions |     |     |     |     |     |     |     |     |     |     |     |     |  |
| Response | 1             | 2         | 3   | 4   | 5   | 6   | 7   | 8   | 9   | 10  | 11  | 12  | 13  | 14  |  |
| 0        | NIL           | NIL       | NIL | NIL | NIL | NIL | NIL | NIL | NIL | NIL | NIL | NIL | NIL | NIL |  |
| 1        | 0             | 1         | 6   | 2   | 2   | 1   | 2   | 1   | 2   | 1   | 1   | 4   | 1   | 0   |  |
| 2        | 3             | 5         | 0   | 2   | 1   | 5   | 2   | 3   | 3   | 5   | 2   | 0   | 2   | 4   |  |
| 3        | 5             | 2         | 2   | 4   | 5   | 2   | 4   | 4   | 3   | 2   | 5   | 4   | 5   | 4   |  |

3 - Very Good 2 - Good 1 - Satisfactory