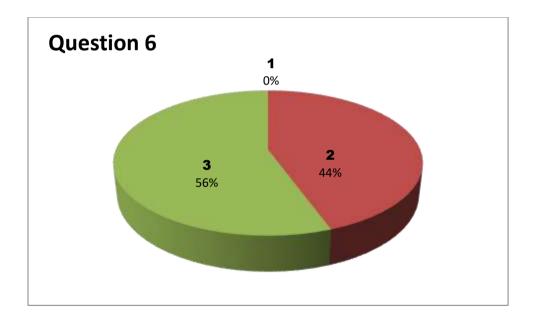

Faculty Name: A R K REDDY

Department: BIOTECHNOLGY

|          | Responses – 8 |           |     |     |     |     |     |     |     |     |     |     |     |     |  |
|----------|---------------|-----------|-----|-----|-----|-----|-----|-----|-----|-----|-----|-----|-----|-----|--|
| Student  |               | Questions |     |     |     |     |     |     |     |     |     |     |     |     |  |
| Response | 1             | 2         | 3   | 4   | 5   | 6   | 7   | 8   | 9   | 10  | 11  | 12  | 13  | 14  |  |
| 0        | NIL           | NIL       | NIL | NIL | NIL | NIL | NIL | NIL | NIL | NIL | NIL | NIL | NIL | NIL |  |
| 1        | 0             | 1         | 6   | 2   | 2   | 1   | 2   | 1   | 2   | 1   | 1   | 4   | 1   | 0   |  |
| 2        | 3             | 5         | 0   | 2   | 1   | 5   | 2   | 3   | 3   | 5   | 2   | 0   | 2   | 4   |  |
| 3        | 5             | 2         | 2   | 4   | 5   | 2   | 4   | 4   | 3   | 2   | 5   | 4   | 5   | 4   |  |

3 - Very Good 2 - Good 1 - Satisfactory