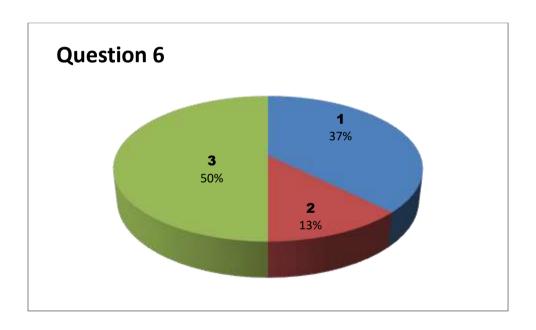

### Faculty Name: G KARUNA

Department: BOTANY

| Responses - 5 |           |     |     |     |     |     |     |     |     |     |     |     |     |     |
|---------------|-----------|-----|-----|-----|-----|-----|-----|-----|-----|-----|-----|-----|-----|-----|
| Student       | Questions |     |     |     |     |     |     |     |     |     |     |     |     |     |
| Response      | 1         | 2   | 3   | 4   | 5   | 6   | 7   | 8   | 9   | 10  | 11  | 12  | 13  | 14  |
| 0             | NIL       | NIL | NIL | NIL | NIL | NIL | NIL | NIL | NIL | NIL | NIL | NIL | NIL | NIL |
| 1             | 0         | 2   | 1   | 1   | 2   | 1   | 0   | 2   | 1   | 0   | 0   | 0   | 1   | 0   |
| 2             | 2         | 2   | 3   | 2   | 1   | 3   | 1   | 2   | 4   | 1   | 3   | 3   | 1   | 3   |
| 3             | 3         | 1   | 1   | 2   | 2   | 1   | 4   | 1   | 0   | 4   | 2   | 2   | 3   | 2   |

3 - Very Good 2 - Good

1 - Satisfactory