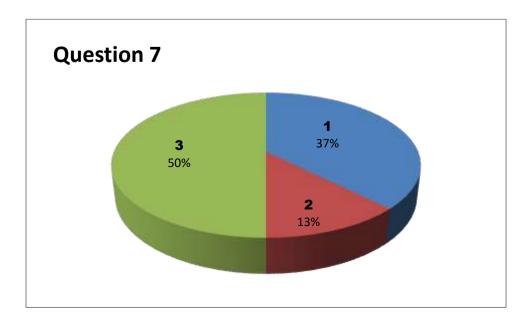

### Faculty Name: G KARUNA

Department: BOTANY

| Responses - 5 |           |     |     |     |     |     |     |     |     |     |     |     |     |     |
|---------------|-----------|-----|-----|-----|-----|-----|-----|-----|-----|-----|-----|-----|-----|-----|
| Student       | Questions |     |     |     |     |     |     |     |     |     |     |     |     |     |
| Response      | 1         | 2   | 3   | 4   | 5   | 6   | 7   | 8   | 9   | 10  | 11  | 12  | 13  | 14  |
| 0             | NIL       | NIL | NIL | NIL | NIL | NIL | NIL | NIL | NIL | NIL | NIL | NIL | NIL | NIL |
| 1             | 0         | 2   | 1   | 1   | 2   | 1   | 0   | 2   | 1   | 0   | 0   | 0   | 1   | 0   |
| 2             | 2         | 2   | 3   | 2   | 1   | 3   | 1   | 2   | 4   | 1   | 3   | 3   | 1   | 3   |
| 3             | 3         | 1   | 1   | 2   | 2   | 1   | 4   | 1   | 0   | 4   | 2   | 2   | 3   | 2   |

3 - Very Good 2 - Good

1 - Satisfactory