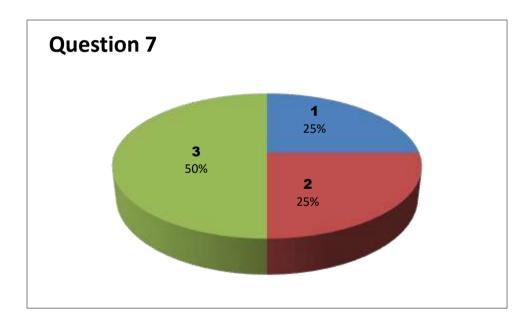

#### Faculty Name: E MALADRI

### Department: CHEMISTRY

| Student  |     | Questions |     |     |     |     |     |     |     |     |     |     |     |     |  |
|----------|-----|-----------|-----|-----|-----|-----|-----|-----|-----|-----|-----|-----|-----|-----|--|
| Response | 1   | 2         | 3   | 4   | 5   | 6   | 7   | 8   | 9   | 10  | 11  | 12  | 13  | 14  |  |
| 0        | NIL | NIL       | NIL | NIL | NIL | NIL | NIL | NIL | NIL | NIL | NIL | NIL | NIL | NIL |  |
| 1        | 0   | 1         | 1   | 0   | 0   | 0   | 1   | 2   | 0   | 0   | 0   | 0   | 0   | 1   |  |
| 2        | 5   | 5         | 5   | 6   | 6   | 4   | 5   | 3   | 6   | 6   | 5   | 4   | 5   | 3   |  |
| 3        | 4   | 3         | 3   | 3   | 3   | 5   | 3   | 4   | 3   | 3   | 4   | 5   | 4   | 5   |  |

Responses – 9

3 - Very Good 2 - Good

1 - Satisfactory