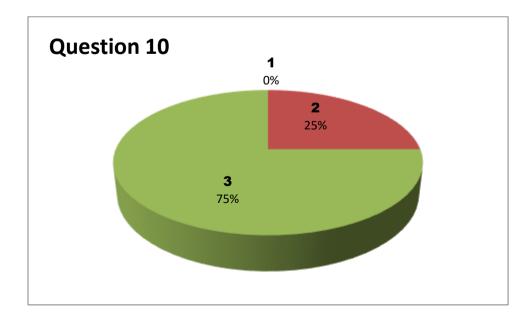

### Department: CHEMISTRY

| Student  |     | Questions |     |     |     |     |     |     |     |     |     |     |     |     |  |
|----------|-----|-----------|-----|-----|-----|-----|-----|-----|-----|-----|-----|-----|-----|-----|--|
| Response | 1   | 2         | 3   | 4   | 5   | 6   | 7   | 8   | 9   | 10  | 11  | 12  | 13  | 14  |  |
| 0        | NIL | NIL       | NIL | NIL | NIL | NIL | NIL | NIL | NIL | NIL | NIL | NIL | NIL | NIL |  |
| 1        | 0   | 1         | 1   | 0   | 0   | 0   | 1   | 2   | 0   | 0   | 0   | 0   | 0   | 1   |  |
| 2        | 5   | 5         | 5   | 6   | 6   | 4   | 5   | 3   | 6   | 6   | 5   | 4   | 5   | 3   |  |
| 3        | 4   | 3         | 3   | 3   | 3   | 5   | 3   | 4   | 3   | 3   | 4   | 5   | 4   | 5   |  |

Responses – 9

3 - Very Good 2 - Good

1 - Satisfactory