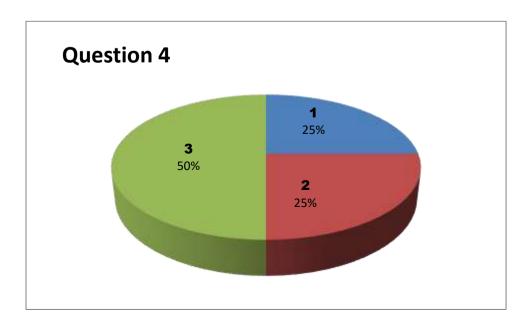

### Faculty Name: G KARUNA

Department: BOTANY

| Responses - 5 |           |     |     |     |     |     |     |     |     |     |     |     |     |     |
|---------------|-----------|-----|-----|-----|-----|-----|-----|-----|-----|-----|-----|-----|-----|-----|
| Student       | Questions |     |     |     |     |     |     |     |     |     |     |     |     |     |
| Response      | 1         | 2   | 3   | 4   | 5   | 6   | 7   | 8   | 9   | 10  | 11  | 12  | 13  | 14  |
| 0             | NIL       | NIL | NIL | NIL | NIL | NIL | NIL | NIL | NIL | NIL | NIL | NIL | NIL | NIL |
| 1             | 0         | 2   | 1   | 1   | 2   | 1   | 0   | 2   | 1   | 0   | 0   | 0   | 1   | 0   |
| 2             | 2         | 2   | 3   | 2   | 1   | 3   | 1   | 2   | 4   | 1   | 3   | 3   | 1   | 3   |
| 3             | 3         | 1   | 1   | 2   | 2   | 1   | 4   | 1   | 0   | 4   | 2   | 2   | 3   | 2   |

3 - Very Good 2 - Good

1 - Satisfactory