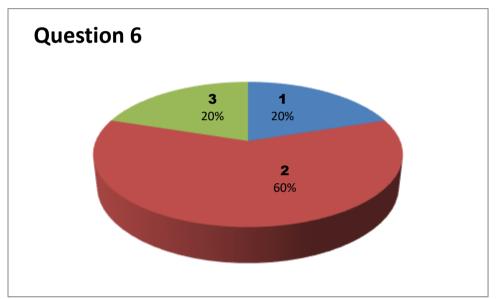

### Faculty Name: G KARUNA

Department: BOTANY

| Responses - 5 |           |     |     |     |     |     |     |     |     |     |     |     |     |     |
|---------------|-----------|-----|-----|-----|-----|-----|-----|-----|-----|-----|-----|-----|-----|-----|
| Student       | Questions |     |     |     |     |     |     |     |     |     |     |     |     |     |
| Response      | 1         | 2   | 3   | 4   | 5   | 6   | 7   | 8   | 9   | 10  | 11  | 12  | 13  | 14  |
| 0             | NIL       | NIL | NIL | NIL | NIL | NIL | NIL | NIL | NIL | NIL | NIL | NIL | NIL | NIL |
| 1             | 0         | 2   | 1   | 1   | 2   | 1   | 0   | 2   | 1   | 0   | 0   | 0   | 1   | 0   |
| 2             | 2         | 2   | 3   | 2   | 1   | 3   | 1   | 2   | 4   | 1   | 3   | 3   | 1   | 3   |
| 3             | 3         | 1   | 1   | 2   | 2   | 1   | 4   | 1   | 0   | 4   | 2   | 2   | 3   | 2   |

3 - Very Good 2 - Good

1 - Satisfactory