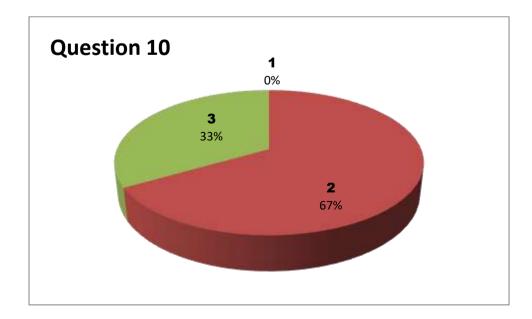

Faculty Name: A R K REDDY

Department: BIOTECHNOLGY

|          | Responses – 8 |           |     |     |     |     |     |     |     |     |     |     |     |     |  |
|----------|---------------|-----------|-----|-----|-----|-----|-----|-----|-----|-----|-----|-----|-----|-----|--|
| Student  |               | Questions |     |     |     |     |     |     |     |     |     |     |     |     |  |
| Response | 1             | 2         | 3   | 4   | 5   | 6   | 7   | 8   | 9   | 10  | 11  | 12  | 13  | 14  |  |
| 0        | NIL           | NIL       | NIL | NIL | NIL | NIL | NIL | NIL | NIL | NIL | NIL | NIL | NIL | NIL |  |
| 1        | 0             | 1         | 6   | 2   | 2   | 1   | 2   | 1   | 2   | 1   | 1   | 4   | 1   | 0   |  |
| 2        | 3             | 5         | 0   | 2   | 1   | 5   | 2   | 3   | 3   | 5   | 2   | 0   | 2   | 4   |  |
| 3        | 5             | 2         | 2   | 4   | 5   | 2   | 4   | 4   | 3   | 2   | 5   | 4   | 5   | 4   |  |

3 - Very Good 2 - Good 1 - Satisfactory