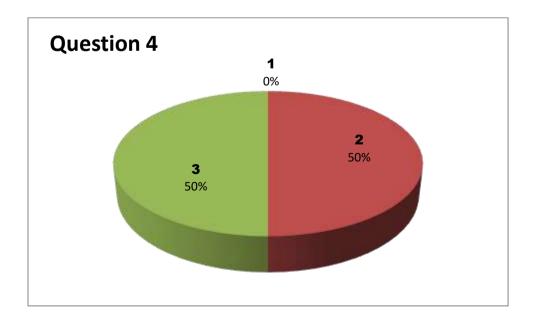

### Faculty Name: G KARUNA

Department: BOTANY

| Responses - 5 |           |     |     |     |     |     |     |     |     |     |     |     |     |     |
|---------------|-----------|-----|-----|-----|-----|-----|-----|-----|-----|-----|-----|-----|-----|-----|
| Student       | Questions |     |     |     |     |     |     |     |     |     |     |     |     |     |
| Response      | 1         | 2   | 3   | 4   | 5   | 6   | 7   | 8   | 9   | 10  | 11  | 12  | 13  | 14  |
| 0             | NIL       | NIL | NIL | NIL | NIL | NIL | NIL | NIL | NIL | NIL | NIL | NIL | NIL | NIL |
| 1             | 0         | 2   | 1   | 1   | 2   | 1   | 0   | 2   | 1   | 0   | 0   | 0   | 1   | 0   |
| 2             | 2         | 2   | 3   | 2   | 1   | 3   | 1   | 2   | 4   | 1   | 3   | 3   | 1   | 3   |
| 3             | 3         | 1   | 1   | 2   | 2   | 1   | 4   | 1   | 0   | 4   | 2   | 2   | 3   | 2   |

3 - Very Good 2 - Good

1 - Satisfactory