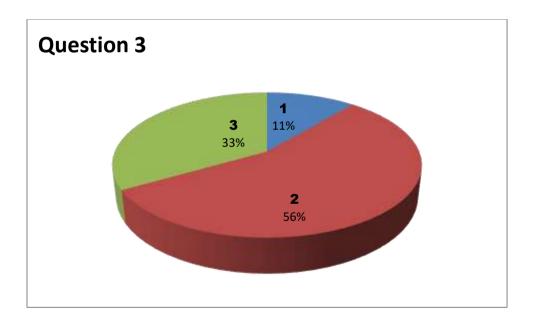

Faculty Name: A R K REDDY

Department: BIOTECHNOLGY

|          | Responses – 8 |           |     |     |     |     |     |     |     |     |     |     |     |     |  |
|----------|---------------|-----------|-----|-----|-----|-----|-----|-----|-----|-----|-----|-----|-----|-----|--|
| Student  |               | Questions |     |     |     |     |     |     |     |     |     |     |     |     |  |
| Response | 1             | 2         | 3   | 4   | 5   | 6   | 7   | 8   | 9   | 10  | 11  | 12  | 13  | 14  |  |
| 0        | NIL           | NIL       | NIL | NIL | NIL | NIL | NIL | NIL | NIL | NIL | NIL | NIL | NIL | NIL |  |
| 1        | 0             | 1         | 6   | 2   | 2   | 1   | 2   | 1   | 2   | 1   | 1   | 4   | 1   | 0   |  |
| 2        | 3             | 5         | 0   | 2   | 1   | 5   | 2   | 3   | 3   | 5   | 2   | 0   | 2   | 4   |  |
| 3        | 5             | 2         | 2   | 4   | 5   | 2   | 4   | 4   | 3   | 2   | 5   | 4   | 5   | 4   |  |

3 - Very Good 2 - Good 1 - Satisfactory