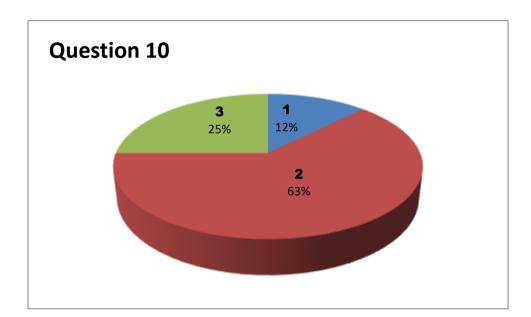

#### Faculty Name: D MANIKYAM

### Department: COMMERCE

| Student  |     | Questions |     |     |     |     |     |     |     |     |     |     |     |     |  |
|----------|-----|-----------|-----|-----|-----|-----|-----|-----|-----|-----|-----|-----|-----|-----|--|
| Response | 1   | 2         | 3   | 4   | 5   | 6   | 7   | 8   | 9   | 10  | 11  | 12  | 13  | 14  |  |
| 0        | NIL | NIL       | NIL | NIL | NIL | NIL | NIL | NIL | NIL | NIL | NIL | NIL | NIL | NIL |  |
| 1        | 0   | 0         | 0   | 0   | 0   | 1   | 2   | 0   | 0   | 0   | 0   | 4   | 0   | 0   |  |
| 2        | 3   | 5         | 3   | 4   | 3   | 4   | 3   | 3   | 1   | 2   | 3   | 1   | 5   | 3   |  |
| 3        | 5   | 3         | 5   | 4   | 5   | 3   | 3   | 5   | 7   | 6   | 5   | 3   | 3   | 5   |  |

Responses – 8

3 - Very Good 2 - Good

1 - Satisfactory