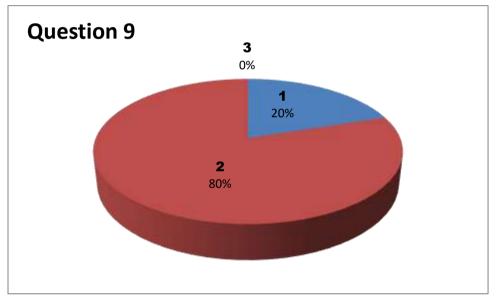

### Faculty Name: G KARUNA

Department: BOTANY

| Responses - 5 |           |     |     |     |     |     |     |     |     |     |     |     |     |     |
|---------------|-----------|-----|-----|-----|-----|-----|-----|-----|-----|-----|-----|-----|-----|-----|
| Student       | Questions |     |     |     |     |     |     |     |     |     |     |     |     |     |
| Response      | 1         | 2   | 3   | 4   | 5   | 6   | 7   | 8   | 9   | 10  | 11  | 12  | 13  | 14  |
| 0             | NIL       | NIL | NIL | NIL | NIL | NIL | NIL | NIL | NIL | NIL | NIL | NIL | NIL | NIL |
| 1             | 0         | 2   | 1   | 1   | 2   | 1   | 0   | 2   | 1   | 0   | 0   | 0   | 1   | 0   |
| 2             | 2         | 2   | 3   | 2   | 1   | 3   | 1   | 2   | 4   | 1   | 3   | 3   | 1   | 3   |
| 3             | 3         | 1   | 1   | 2   | 2   | 1   | 4   | 1   | 0   | 4   | 2   | 2   | 3   | 2   |

3 - Very Good 2 - Good

1 - Satisfactory