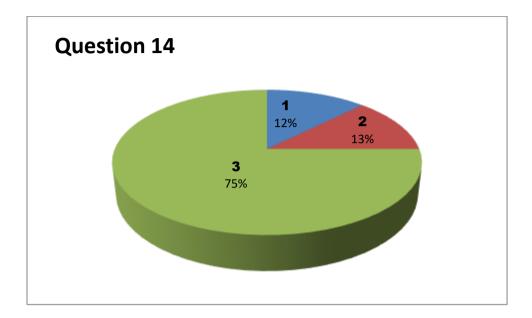

### Department: COMMERCE

| Student  |     | Questions |     |     |     |     |     |     |     |     |     |     |     |     |  |
|----------|-----|-----------|-----|-----|-----|-----|-----|-----|-----|-----|-----|-----|-----|-----|--|
| Response | 1   | 2         | 3   | 4   | 5   | 6   | 7   | 8   | 9   | 10  | 11  | 12  | 13  | 14  |  |
| 0        | NIL | NIL       | NIL | NIL | NIL | NIL | NIL | NIL | NIL | NIL | NIL | NIL | NIL | NIL |  |
| 1        | 0   | 0         | 0   | 0   | 0   | 1   | 2   | 0   | 0   | 0   | 0   | 4   | 0   | 0   |  |
| 2        | 3   | 5         | 3   | 4   | 3   | 4   | 3   | 3   | 1   | 2   | 3   | 1   | 5   | 3   |  |
| 3        | 5   | 3         | 5   | 4   | 5   | 3   | 3   | 5   | 7   | 6   | 5   | 3   | 3   | 5   |  |

Responses – 8

3 - Very Good 2 - Good

1 - Satisfactory