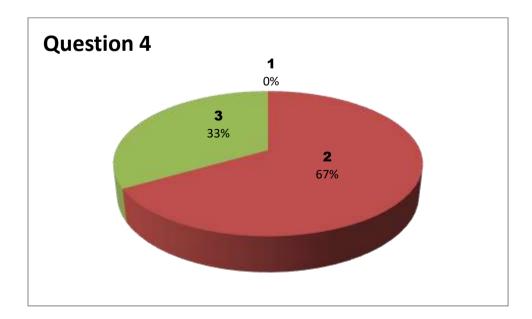

Faculty Name: A R K REDDY

Department: BIOTECHNOLGY

|          | Responses – 8 |           |     |     |     |     |     |     |     |     |     |     |     |     |  |
|----------|---------------|-----------|-----|-----|-----|-----|-----|-----|-----|-----|-----|-----|-----|-----|--|
| Student  |               | Questions |     |     |     |     |     |     |     |     |     |     |     |     |  |
| Response | 1             | 2         | 3   | 4   | 5   | 6   | 7   | 8   | 9   | 10  | 11  | 12  | 13  | 14  |  |
| 0        | NIL           | NIL       | NIL | NIL | NIL | NIL | NIL | NIL | NIL | NIL | NIL | NIL | NIL | NIL |  |
| 1        | 0             | 1         | 6   | 2   | 2   | 1   | 2   | 1   | 2   | 1   | 1   | 4   | 1   | 0   |  |
| 2        | 3             | 5         | 0   | 2   | 1   | 5   | 2   | 3   | 3   | 5   | 2   | 0   | 2   | 4   |  |
| 3        | 5             | 2         | 2   | 4   | 5   | 2   | 4   | 4   | 3   | 2   | 5   | 4   | 5   | 4   |  |

3 - Very Good 2 - Good 1 - Satisfactory