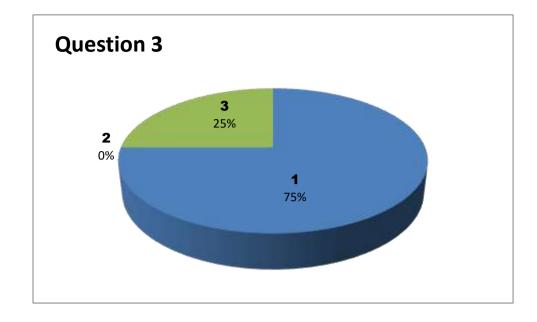

Faculty Name: A R K REDDY

Department: BIOTECHNOLGY

|          | Responses – 8 |           |     |     |     |     |     |     |     |     |     |     |     |     |  |
|----------|---------------|-----------|-----|-----|-----|-----|-----|-----|-----|-----|-----|-----|-----|-----|--|
| Student  |               | Questions |     |     |     |     |     |     |     |     |     |     |     |     |  |
| Response | 1             | 2         | 3   | 4   | 5   | 6   | 7   | 8   | 9   | 10  | 11  | 12  | 13  | 14  |  |
| 0        | NIL           | NIL       | NIL | NIL | NIL | NIL | NIL | NIL | NIL | NIL | NIL | NIL | NIL | NIL |  |
| 1        | 0             | 1         | 6   | 2   | 2   | 1   | 2   | 1   | 2   | 1   | 1   | 4   | 1   | 0   |  |
| 2        | 3             | 5         | 0   | 2   | 1   | 5   | 2   | 3   | 3   | 5   | 2   | 0   | 2   | 4   |  |
| 3        | 5             | 2         | 2   | 4   | 5   | 2   | 4   | 4   | 3   | 2   | 5   | 4   | 5   | 4   |  |

3 - Very Good 2 - Good 1 - Satisfactory