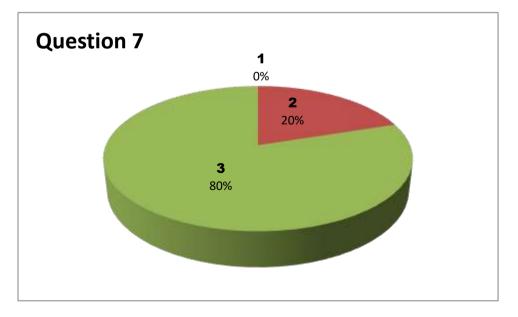

### Faculty Name: G KARUNA

Department: BOTANY

| Responses - 5 |           |     |     |     |     |     |     |     |     |     |     |     |     |     |
|---------------|-----------|-----|-----|-----|-----|-----|-----|-----|-----|-----|-----|-----|-----|-----|
| Student       | Questions |     |     |     |     |     |     |     |     |     |     |     |     |     |
| Response      | 1         | 2   | 3   | 4   | 5   | 6   | 7   | 8   | 9   | 10  | 11  | 12  | 13  | 14  |
| 0             | NIL       | NIL | NIL | NIL | NIL | NIL | NIL | NIL | NIL | NIL | NIL | NIL | NIL | NIL |
| 1             | 0         | 2   | 1   | 1   | 2   | 1   | 0   | 2   | 1   | 0   | 0   | 0   | 1   | 0   |
| 2             | 2         | 2   | 3   | 2   | 1   | 3   | 1   | 2   | 4   | 1   | 3   | 3   | 1   | 3   |
| 3             | 3         | 1   | 1   | 2   | 2   | 1   | 4   | 1   | 0   | 4   | 2   | 2   | 3   | 2   |

3 - Very Good 2 - Good

1 - Satisfactory