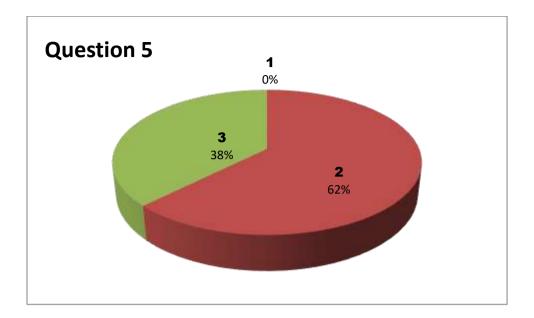

### Faculty Name: G KARUNA

Department: BOTANY

| Responses - 5 |           |     |     |     |     |     |     |     |     |     |     |     |     |     |
|---------------|-----------|-----|-----|-----|-----|-----|-----|-----|-----|-----|-----|-----|-----|-----|
| Student       | Questions |     |     |     |     |     |     |     |     |     |     |     |     |     |
| Response      | 1         | 2   | 3   | 4   | 5   | 6   | 7   | 8   | 9   | 10  | 11  | 12  | 13  | 14  |
| 0             | NIL       | NIL | NIL | NIL | NIL | NIL | NIL | NIL | NIL | NIL | NIL | NIL | NIL | NIL |
| 1             | 0         | 2   | 1   | 1   | 2   | 1   | 0   | 2   | 1   | 0   | 0   | 0   | 1   | 0   |
| 2             | 2         | 2   | 3   | 2   | 1   | 3   | 1   | 2   | 4   | 1   | 3   | 3   | 1   | 3   |
| 3             | 3         | 1   | 1   | 2   | 2   | 1   | 4   | 1   | 0   | 4   | 2   | 2   | 3   | 2   |

3 - Very Good 2 - Good

1 - Satisfactory