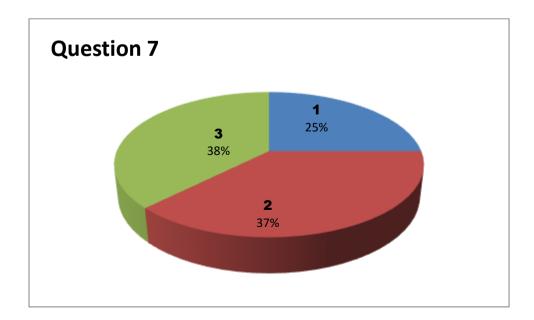

### Department: CHEMISTRY

| Student  |     | Questions |     |     |     |     |     |     |     |     |     |     |     |     |  |
|----------|-----|-----------|-----|-----|-----|-----|-----|-----|-----|-----|-----|-----|-----|-----|--|
| Response | 1   | 2         | 3   | 4   | 5   | 6   | 7   | 8   | 9   | 10  | 11  | 12  | 13  | 14  |  |
| 0        | NIL | NIL       | NIL | NIL | NIL | NIL | NIL | NIL | NIL | NIL | NIL | NIL | NIL | NIL |  |
| 1        | 0   | 1         | 1   | 0   | 0   | 0   | 1   | 2   | 0   | 0   | 0   | 0   | 0   | 1   |  |
| 2        | 5   | 5         | 5   | 6   | 6   | 4   | 5   | 3   | 6   | 6   | 5   | 4   | 5   | 3   |  |
| 3        | 4   | 3         | 3   | 3   | 3   | 5   | 3   | 4   | 3   | 3   | 4   | 5   | 4   | 5   |  |

Responses – 9

3 - Very Good 2 - Good

1 - Satisfactory