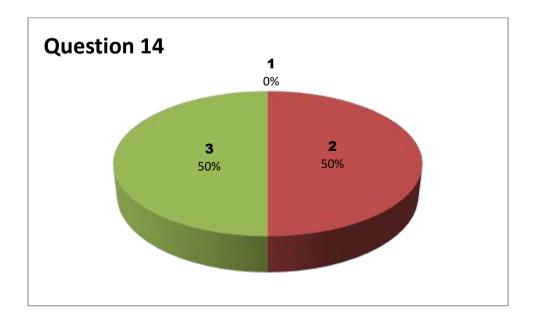

Faculty Name: A R K REDDY

Department: BIOTECHNOLGY

|          | Responses – 8 |           |     |     |     |     |     |     |     |     |     |     |     |     |  |
|----------|---------------|-----------|-----|-----|-----|-----|-----|-----|-----|-----|-----|-----|-----|-----|--|
| Student  |               | Questions |     |     |     |     |     |     |     |     |     |     |     |     |  |
| Response | 1             | 2         | 3   | 4   | 5   | 6   | 7   | 8   | 9   | 10  | 11  | 12  | 13  | 14  |  |
| 0        | NIL           | NIL       | NIL | NIL | NIL | NIL | NIL | NIL | NIL | NIL | NIL | NIL | NIL | NIL |  |
| 1        | 0             | 1         | 6   | 2   | 2   | 1   | 2   | 1   | 2   | 1   | 1   | 4   | 1   | 0   |  |
| 2        | 3             | 5         | 0   | 2   | 1   | 5   | 2   | 3   | 3   | 5   | 2   | 0   | 2   | 4   |  |
| 3        | 5             | 2         | 2   | 4   | 5   | 2   | 4   | 4   | 3   | 2   | 5   | 4   | 5   | 4   |  |

3 - Very Good 2 - Good 1 - Satisfactory