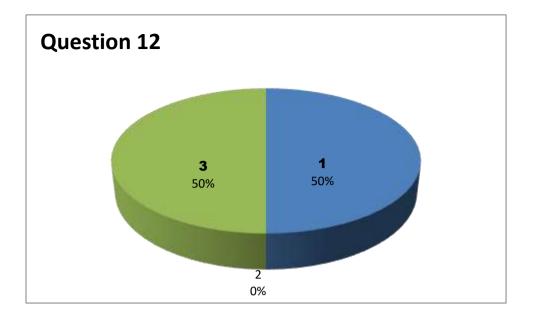

#### Faculty Name: D MANIKYAM

### Department: COMMERCE

| Student  |     | Questions |     |     |     |     |     |     |     |     |     |     |     |     |  |
|----------|-----|-----------|-----|-----|-----|-----|-----|-----|-----|-----|-----|-----|-----|-----|--|
| Response | 1   | 2         | 3   | 4   | 5   | 6   | 7   | 8   | 9   | 10  | 11  | 12  | 13  | 14  |  |
| 0        | NIL | NIL       | NIL | NIL | NIL | NIL | NIL | NIL | NIL | NIL | NIL | NIL | NIL | NIL |  |
| 1        | 0   | 0         | 0   | 0   | 0   | 1   | 2   | 0   | 0   | 0   | 0   | 4   | 0   | 0   |  |
| 2        | 3   | 5         | 3   | 4   | 3   | 4   | 3   | 3   | 1   | 2   | 3   | 1   | 5   | 3   |  |
| 3        | 5   | 3         | 5   | 4   | 5   | 3   | 3   | 5   | 7   | 6   | 5   | 3   | 3   | 5   |  |

Responses – 8

3 - Very Good 2 - Good

1 - Satisfactory