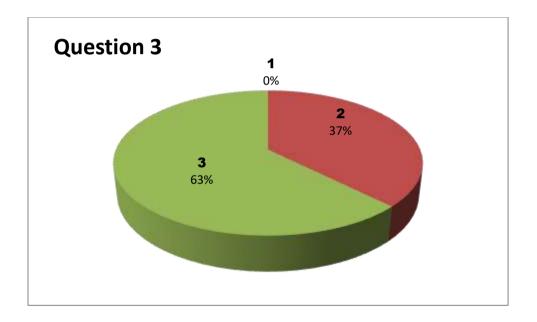

### Faculty Name: G KARUNA

Department: BOTANY

| Responses - 5 |           |     |     |     |     |     |     |     |     |     |     |     |     |     |
|---------------|-----------|-----|-----|-----|-----|-----|-----|-----|-----|-----|-----|-----|-----|-----|
| Student       | Questions |     |     |     |     |     |     |     |     |     |     |     |     |     |
| Response      | 1         | 2   | 3   | 4   | 5   | 6   | 7   | 8   | 9   | 10  | 11  | 12  | 13  | 14  |
| 0             | NIL       | NIL | NIL | NIL | NIL | NIL | NIL | NIL | NIL | NIL | NIL | NIL | NIL | NIL |
| 1             | 0         | 2   | 1   | 1   | 2   | 1   | 0   | 2   | 1   | 0   | 0   | 0   | 1   | 0   |
| 2             | 2         | 2   | 3   | 2   | 1   | 3   | 1   | 2   | 4   | 1   | 3   | 3   | 1   | 3   |
| 3             | 3         | 1   | 1   | 2   | 2   | 1   | 4   | 1   | 0   | 4   | 2   | 2   | 3   | 2   |

3 - Very Good 2 - Good

1 - Satisfactory