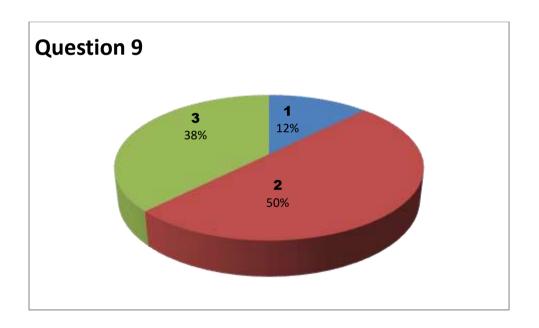

### Faculty Name: G KARUNA

Department: BOTANY

| Responses - 5 |           |     |     |     |     |     |     |     |     |     |     |     |     |     |
|---------------|-----------|-----|-----|-----|-----|-----|-----|-----|-----|-----|-----|-----|-----|-----|
| Student       | Questions |     |     |     |     |     |     |     |     |     |     |     |     |     |
| Response      | 1         | 2   | 3   | 4   | 5   | 6   | 7   | 8   | 9   | 10  | 11  | 12  | 13  | 14  |
| 0             | NIL       | NIL | NIL | NIL | NIL | NIL | NIL | NIL | NIL | NIL | NIL | NIL | NIL | NIL |
| 1             | 0         | 2   | 1   | 1   | 2   | 1   | 0   | 2   | 1   | 0   | 0   | 0   | 1   | 0   |
| 2             | 2         | 2   | 3   | 2   | 1   | 3   | 1   | 2   | 4   | 1   | 3   | 3   | 1   | 3   |
| 3             | 3         | 1   | 1   | 2   | 2   | 1   | 4   | 1   | 0   | 4   | 2   | 2   | 3   | 2   |

3 - Very Good 2 - Good

1 - Satisfactory