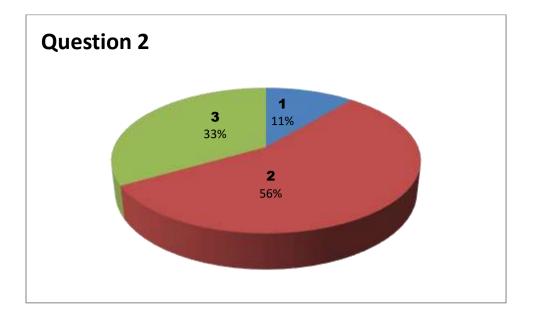

Faculty Name: A R K REDDY

Department: BIOTECHNOLGY

|          | Responses – 8 |           |     |     |     |     |     |     |     |     |     |     |     |     |  |
|----------|---------------|-----------|-----|-----|-----|-----|-----|-----|-----|-----|-----|-----|-----|-----|--|
| Student  |               | Questions |     |     |     |     |     |     |     |     |     |     |     |     |  |
| Response | 1             | 2         | 3   | 4   | 5   | 6   | 7   | 8   | 9   | 10  | 11  | 12  | 13  | 14  |  |
| 0        | NIL           | NIL       | NIL | NIL | NIL | NIL | NIL | NIL | NIL | NIL | NIL | NIL | NIL | NIL |  |
| 1        | 0             | 1         | 6   | 2   | 2   | 1   | 2   | 1   | 2   | 1   | 1   | 4   | 1   | 0   |  |
| 2        | 3             | 5         | 0   | 2   | 1   | 5   | 2   | 3   | 3   | 5   | 2   | 0   | 2   | 4   |  |
| 3        | 5             | 2         | 2   | 4   | 5   | 2   | 4   | 4   | 3   | 2   | 5   | 4   | 5   | 4   |  |

3 - Very Good 2 - Good 1 - Satisfactory