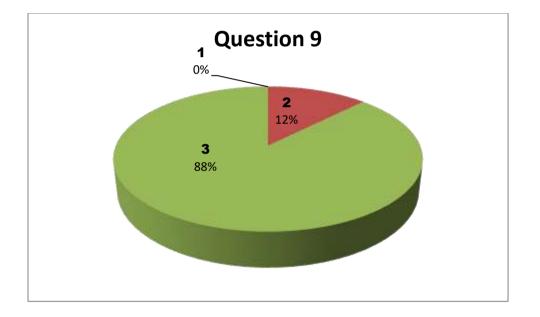

### Department: CHEMISTRY

| Student  |     | Questions |     |     |     |     |     |     |     |     |     |     |     |     |  |
|----------|-----|-----------|-----|-----|-----|-----|-----|-----|-----|-----|-----|-----|-----|-----|--|
| Response | 1   | 2         | 3   | 4   | 5   | 6   | 7   | 8   | 9   | 10  | 11  | 12  | 13  | 14  |  |
| 0        | NIL | NIL       | NIL | NIL | NIL | NIL | NIL | NIL | NIL | NIL | NIL | NIL | NIL | NIL |  |
| 1        | 0   | 1         | 1   | 0   | 0   | 0   | 1   | 2   | 0   | 0   | 0   | 0   | 0   | 1   |  |
| 2        | 5   | 5         | 5   | 6   | 6   | 4   | 5   | 3   | 6   | 6   | 5   | 4   | 5   | 3   |  |
| 3        | 4   | 3         | 3   | 3   | 3   | 5   | 3   | 4   | 3   | 3   | 4   | 5   | 4   | 5   |  |

Responses – 9

3 - Very Good 2 - Good

1 - Satisfactory