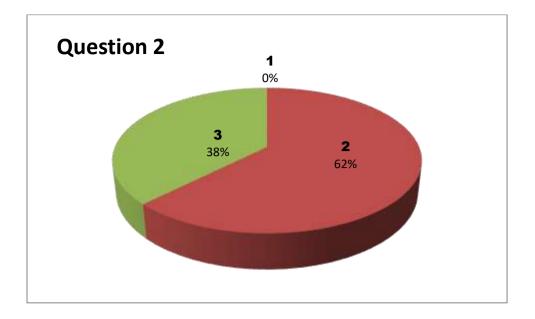

### Faculty Name: G KARUNA

Department: BOTANY

| Responses - 5 |           |     |     |     |     |     |     |     |     |     |     |     |     |     |
|---------------|-----------|-----|-----|-----|-----|-----|-----|-----|-----|-----|-----|-----|-----|-----|
| Student       | Questions |     |     |     |     |     |     |     |     |     |     |     |     |     |
| Response      | 1         | 2   | 3   | 4   | 5   | 6   | 7   | 8   | 9   | 10  | 11  | 12  | 13  | 14  |
| 0             | NIL       | NIL | NIL | NIL | NIL | NIL | NIL | NIL | NIL | NIL | NIL | NIL | NIL | NIL |
| 1             | 0         | 2   | 1   | 1   | 2   | 1   | 0   | 2   | 1   | 0   | 0   | 0   | 1   | 0   |
| 2             | 2         | 2   | 3   | 2   | 1   | 3   | 1   | 2   | 4   | 1   | 3   | 3   | 1   | 3   |
| 3             | 3         | 1   | 1   | 2   | 2   | 1   | 4   | 1   | 0   | 4   | 2   | 2   | 3   | 2   |

3 - Very Good 2 - Good

1 - Satisfactory