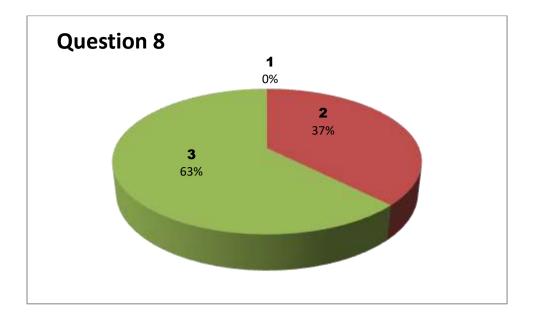

### Department: CHEMISTRY

| Student  |     | Questions |     |     |     |     |     |     |     |     |     |     |     |     |  |
|----------|-----|-----------|-----|-----|-----|-----|-----|-----|-----|-----|-----|-----|-----|-----|--|
| Response | 1   | 2         | 3   | 4   | 5   | 6   | 7   | 8   | 9   | 10  | 11  | 12  | 13  | 14  |  |
| 0        | NIL | NIL       | NIL | NIL | NIL | NIL | NIL | NIL | NIL | NIL | NIL | NIL | NIL | NIL |  |
| 1        | 0   | 1         | 1   | 0   | 0   | 0   | 1   | 2   | 0   | 0   | 0   | 0   | 0   | 1   |  |
| 2        | 5   | 5         | 5   | 6   | 6   | 4   | 5   | 3   | 6   | 6   | 5   | 4   | 5   | 3   |  |
| 3        | 4   | 3         | 3   | 3   | 3   | 5   | 3   | 4   | 3   | 3   | 4   | 5   | 4   | 5   |  |

Responses – 9

3 - Very Good 2 - Good

1 - Satisfactory