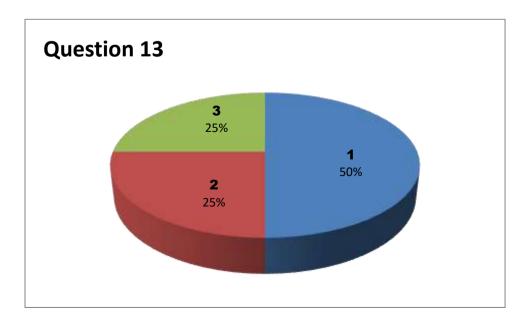

### Department: COMMERCE

| Student  |     | Questions |     |     |     |     |     |     |     |     |     |     |     |     |  |
|----------|-----|-----------|-----|-----|-----|-----|-----|-----|-----|-----|-----|-----|-----|-----|--|
| Response | 1   | 2         | 3   | 4   | 5   | 6   | 7   | 8   | 9   | 10  | 11  | 12  | 13  | 14  |  |
| 0        | NIL | NIL       | NIL | NIL | NIL | NIL | NIL | NIL | NIL | NIL | NIL | NIL | NIL | NIL |  |
| 1        | 0   | 0         | 0   | 0   | 0   | 1   | 2   | 0   | 0   | 0   | 0   | 4   | 0   | 0   |  |
| 2        | 3   | 5         | 3   | 4   | 3   | 4   | 3   | 3   | 1   | 2   | 3   | 1   | 5   | 3   |  |
| 3        | 5   | 3         | 5   | 4   | 5   | 3   | 3   | 5   | 7   | 6   | 5   | 3   | 3   | 5   |  |

Responses – 8

3 - Very Good 2 - Good

1 - Satisfactory