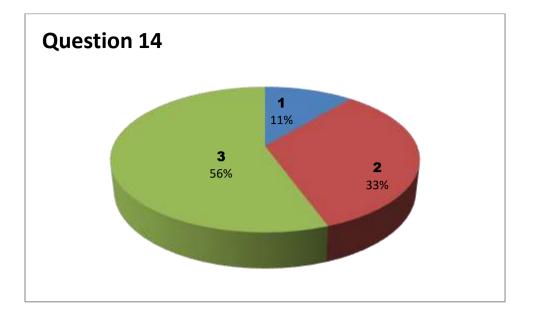

Faculty Name: A R K REDDY

Department: BIOTECHNOLGY

|          | Responses – 8 |           |     |     |     |     |     |     |     |     |     |     |     |     |  |
|----------|---------------|-----------|-----|-----|-----|-----|-----|-----|-----|-----|-----|-----|-----|-----|--|
| Student  |               | Questions |     |     |     |     |     |     |     |     |     |     |     |     |  |
| Response | 1             | 2         | 3   | 4   | 5   | 6   | 7   | 8   | 9   | 10  | 11  | 12  | 13  | 14  |  |
| 0        | NIL           | NIL       | NIL | NIL | NIL | NIL | NIL | NIL | NIL | NIL | NIL | NIL | NIL | NIL |  |
| 1        | 0             | 1         | 6   | 2   | 2   | 1   | 2   | 1   | 2   | 1   | 1   | 4   | 1   | 0   |  |
| 2        | 3             | 5         | 0   | 2   | 1   | 5   | 2   | 3   | 3   | 5   | 2   | 0   | 2   | 4   |  |
| 3        | 5             | 2         | 2   | 4   | 5   | 2   | 4   | 4   | 3   | 2   | 5   | 4   | 5   | 4   |  |

3 - Very Good 2 - Good 1 - Satisfactory