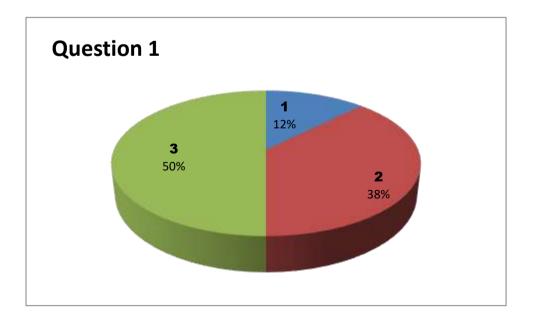

Faculty Name: A R K REDDY

Department: BIOTECHNOLGY

|          | Responses – 8 |           |     |     |     |     |     |     |     |     |     |     |     |     |  |
|----------|---------------|-----------|-----|-----|-----|-----|-----|-----|-----|-----|-----|-----|-----|-----|--|
| Student  |               | Questions |     |     |     |     |     |     |     |     |     |     |     |     |  |
| Response | 1             | 2         | 3   | 4   | 5   | 6   | 7   | 8   | 9   | 10  | 11  | 12  | 13  | 14  |  |
| 0        | NIL           | NIL       | NIL | NIL | NIL | NIL | NIL | NIL | NIL | NIL | NIL | NIL | NIL | NIL |  |
| 1        | 0             | 1         | 6   | 2   | 2   | 1   | 2   | 1   | 2   | 1   | 1   | 4   | 1   | 0   |  |
| 2        | 3             | 5         | 0   | 2   | 1   | 5   | 2   | 3   | 3   | 5   | 2   | 0   | 2   | 4   |  |
| 3        | 5             | 2         | 2   | 4   | 5   | 2   | 4   | 4   | 3   | 2   | 5   | 4   | 5   | 4   |  |

3 - Very Good 2 - Good 1 - Satisfactory