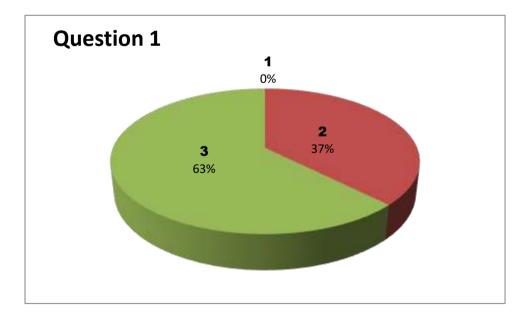

Faculty Name: A R K REDDY

Department: BIOTECHNOLGY

|          | Responses – 8 |           |     |     |     |     |     |     |     |     |     |     |     |     |  |
|----------|---------------|-----------|-----|-----|-----|-----|-----|-----|-----|-----|-----|-----|-----|-----|--|
| Student  |               | Questions |     |     |     |     |     |     |     |     |     |     |     |     |  |
| Response | 1             | 2         | 3   | 4   | 5   | 6   | 7   | 8   | 9   | 10  | 11  | 12  | 13  | 14  |  |
| 0        | NIL           | NIL       | NIL | NIL | NIL | NIL | NIL | NIL | NIL | NIL | NIL | NIL | NIL | NIL |  |
| 1        | 0             | 1         | 6   | 2   | 2   | 1   | 2   | 1   | 2   | 1   | 1   | 4   | 1   | 0   |  |
| 2        | 3             | 5         | 0   | 2   | 1   | 5   | 2   | 3   | 3   | 5   | 2   | 0   | 2   | 4   |  |
| 3        | 5             | 2         | 2   | 4   | 5   | 2   | 4   | 4   | 3   | 2   | 5   | 4   | 5   | 4   |  |

3 - Very Good 2 - Good 1 - Satisfactory