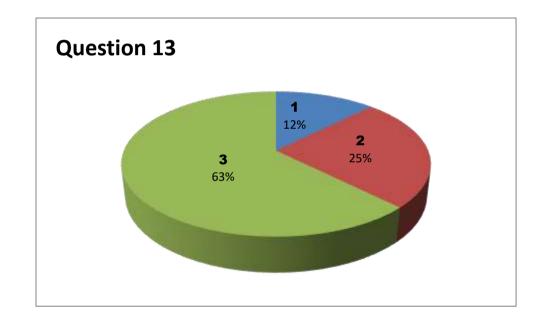

#### Faculty Name: D MANIKYAM

### Department: COMMERCE

| Student  |     | Questions |     |     |     |     |     |     |     |     |     |     |     |     |  |
|----------|-----|-----------|-----|-----|-----|-----|-----|-----|-----|-----|-----|-----|-----|-----|--|
| Response | 1   | 2         | 3   | 4   | 5   | 6   | 7   | 8   | 9   | 10  | 11  | 12  | 13  | 14  |  |
| 0        | NIL | NIL       | NIL | NIL | NIL | NIL | NIL | NIL | NIL | NIL | NIL | NIL | NIL | NIL |  |
| 1        | 0   | 0         | 0   | 0   | 0   | 1   | 2   | 0   | 0   | 0   | 0   | 4   | 0   | 0   |  |
| 2        | 3   | 5         | 3   | 4   | 3   | 4   | 3   | 3   | 1   | 2   | 3   | 1   | 5   | 3   |  |
| 3        | 5   | 3         | 5   | 4   | 5   | 3   | 3   | 5   | 7   | 6   | 5   | 3   | 3   | 5   |  |

Responses – 8

3 - Very Good 2 - Good

1 - Satisfactory