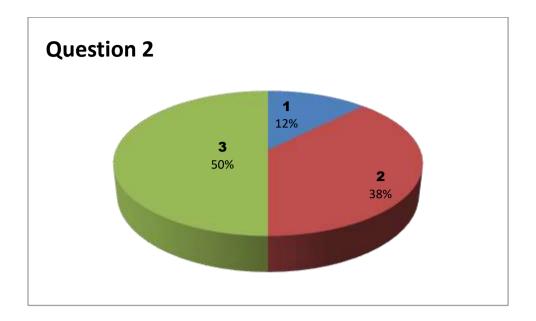

Faculty Name: A R K REDDY

Department: BIOTECHNOLGY

|          | Responses – 8 |           |     |     |     |     |     |     |     |     |     |     |     |     |  |
|----------|---------------|-----------|-----|-----|-----|-----|-----|-----|-----|-----|-----|-----|-----|-----|--|
| Student  |               | Questions |     |     |     |     |     |     |     |     |     |     |     |     |  |
| Response | 1             | 2         | 3   | 4   | 5   | 6   | 7   | 8   | 9   | 10  | 11  | 12  | 13  | 14  |  |
| 0        | NIL           | NIL       | NIL | NIL | NIL | NIL | NIL | NIL | NIL | NIL | NIL | NIL | NIL | NIL |  |
| 1        | 0             | 1         | 6   | 2   | 2   | 1   | 2   | 1   | 2   | 1   | 1   | 4   | 1   | 0   |  |
| 2        | 3             | 5         | 0   | 2   | 1   | 5   | 2   | 3   | 3   | 5   | 2   | 0   | 2   | 4   |  |
| 3        | 5             | 2         | 2   | 4   | 5   | 2   | 4   | 4   | 3   | 2   | 5   | 4   | 5   | 4   |  |

3 - Very Good 2 - Good 1 - Satisfactory