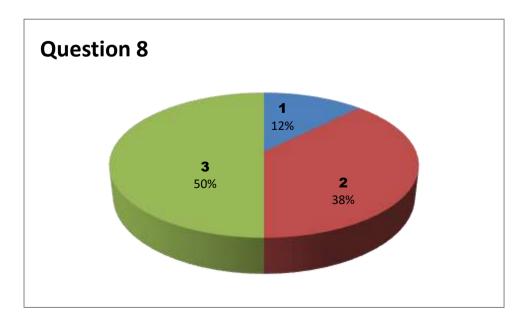

#### Faculty Name: E MALADRI

### Department: CHEMISTRY

| Student  |     | Questions |     |     |     |     |     |     |     |     |     |     |     |     |  |
|----------|-----|-----------|-----|-----|-----|-----|-----|-----|-----|-----|-----|-----|-----|-----|--|
| Response | 1   | 2         | 3   | 4   | 5   | 6   | 7   | 8   | 9   | 10  | 11  | 12  | 13  | 14  |  |
| 0        | NIL | NIL       | NIL | NIL | NIL | NIL | NIL | NIL | NIL | NIL | NIL | NIL | NIL | NIL |  |
| 1        | 0   | 1         | 1   | 0   | 0   | 0   | 1   | 2   | 0   | 0   | 0   | 0   | 0   | 1   |  |
| 2        | 5   | 5         | 5   | 6   | 6   | 4   | 5   | 3   | 6   | 6   | 5   | 4   | 5   | 3   |  |
| 3        | 4   | 3         | 3   | 3   | 3   | 5   | 3   | 4   | 3   | 3   | 4   | 5   | 4   | 5   |  |

Responses – 9

3 - Very Good 2 - Good

1 - Satisfactory