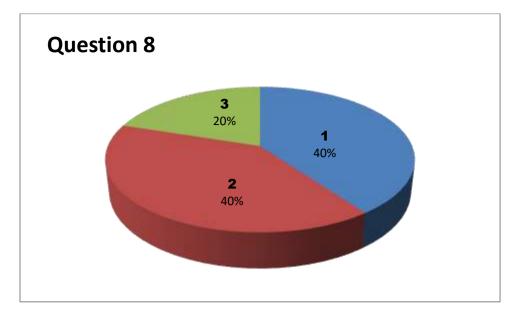

### Faculty Name: G KARUNA

Department: BOTANY

| Responses - 5 |           |     |     |     |     |     |     |     |     |     |     |     |     |     |
|---------------|-----------|-----|-----|-----|-----|-----|-----|-----|-----|-----|-----|-----|-----|-----|
| Student       | Questions |     |     |     |     |     |     |     |     |     |     |     |     |     |
| Response      | 1         | 2   | 3   | 4   | 5   | 6   | 7   | 8   | 9   | 10  | 11  | 12  | 13  | 14  |
| 0             | NIL       | NIL | NIL | NIL | NIL | NIL | NIL | NIL | NIL | NIL | NIL | NIL | NIL | NIL |
| 1             | 0         | 2   | 1   | 1   | 2   | 1   | 0   | 2   | 1   | 0   | 0   | 0   | 1   | 0   |
| 2             | 2         | 2   | 3   | 2   | 1   | 3   | 1   | 2   | 4   | 1   | 3   | 3   | 1   | 3   |
| 3             | 3         | 1   | 1   | 2   | 2   | 1   | 4   | 1   | 0   | 4   | 2   | 2   | 3   | 2   |

3 - Very Good 2 - Good

1 - Satisfactory