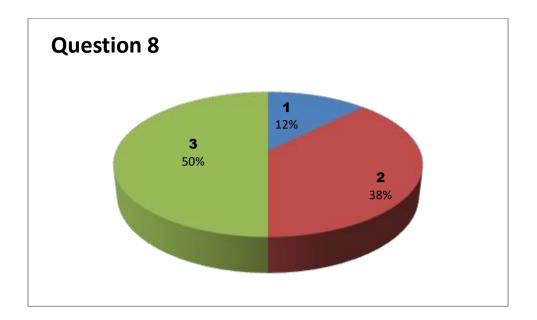

### Faculty Name: G KARUNA

Department: BOTANY

| Responses - 5 |           |     |     |     |     |     |     |     |     |     |     |     |     |     |
|---------------|-----------|-----|-----|-----|-----|-----|-----|-----|-----|-----|-----|-----|-----|-----|
| Student       | Questions |     |     |     |     |     |     |     |     |     |     |     |     |     |
| Response      | 1         | 2   | 3   | 4   | 5   | 6   | 7   | 8   | 9   | 10  | 11  | 12  | 13  | 14  |
| 0             | NIL       | NIL | NIL | NIL | NIL | NIL | NIL | NIL | NIL | NIL | NIL | NIL | NIL | NIL |
| 1             | 0         | 2   | 1   | 1   | 2   | 1   | 0   | 2   | 1   | 0   | 0   | 0   | 1   | 0   |
| 2             | 2         | 2   | 3   | 2   | 1   | 3   | 1   | 2   | 4   | 1   | 3   | 3   | 1   | 3   |
| 3             | 3         | 1   | 1   | 2   | 2   | 1   | 4   | 1   | 0   | 4   | 2   | 2   | 3   | 2   |

3 - Very Good 2 - Good

1 - Satisfactory