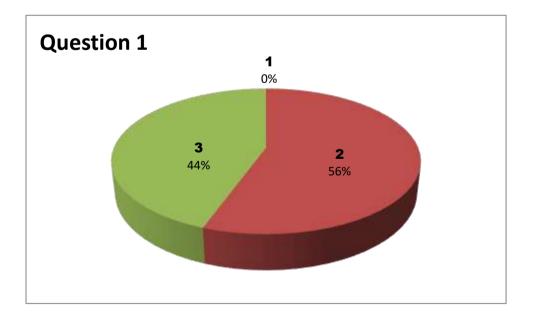

Faculty Name: A R K REDDY

Department: BIOTECHNOLGY

|          | Responses – 8 |           |     |     |     |     |     |     |     |     |     |     |     |     |  |
|----------|---------------|-----------|-----|-----|-----|-----|-----|-----|-----|-----|-----|-----|-----|-----|--|
| Student  |               | Questions |     |     |     |     |     |     |     |     |     |     |     |     |  |
| Response | 1             | 2         | 3   | 4   | 5   | 6   | 7   | 8   | 9   | 10  | 11  | 12  | 13  | 14  |  |
| 0        | NIL           | NIL       | NIL | NIL | NIL | NIL | NIL | NIL | NIL | NIL | NIL | NIL | NIL | NIL |  |
| 1        | 0             | 1         | 6   | 2   | 2   | 1   | 2   | 1   | 2   | 1   | 1   | 4   | 1   | 0   |  |
| 2        | 3             | 5         | 0   | 2   | 1   | 5   | 2   | 3   | 3   | 5   | 2   | 0   | 2   | 4   |  |
| 3        | 5             | 2         | 2   | 4   | 5   | 2   | 4   | 4   | 3   | 2   | 5   | 4   | 5   | 4   |  |

3 - Very Good 2 - Good 1 - Satisfactory