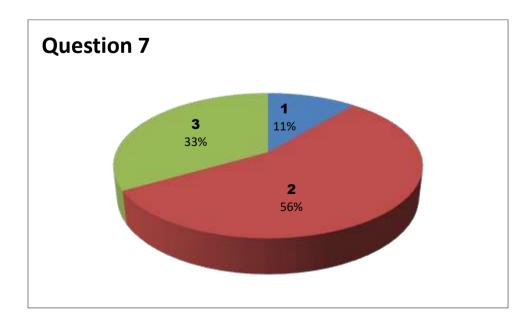

Faculty Name: A R K REDDY

Department: BIOTECHNOLGY

|          | Responses – 8 |           |     |     |     |     |     |     |     |     |     |     |     |     |  |
|----------|---------------|-----------|-----|-----|-----|-----|-----|-----|-----|-----|-----|-----|-----|-----|--|
| Student  |               | Questions |     |     |     |     |     |     |     |     |     |     |     |     |  |
| Response | 1             | 2         | 3   | 4   | 5   | 6   | 7   | 8   | 9   | 10  | 11  | 12  | 13  | 14  |  |
| 0        | NIL           | NIL       | NIL | NIL | NIL | NIL | NIL | NIL | NIL | NIL | NIL | NIL | NIL | NIL |  |
| 1        | 0             | 1         | 6   | 2   | 2   | 1   | 2   | 1   | 2   | 1   | 1   | 4   | 1   | 0   |  |
| 2        | 3             | 5         | 0   | 2   | 1   | 5   | 2   | 3   | 3   | 5   | 2   | 0   | 2   | 4   |  |
| 3        | 5             | 2         | 2   | 4   | 5   | 2   | 4   | 4   | 3   | 2   | 5   | 4   | 5   | 4   |  |

3 - Very Good 2 - Good 1 - Satisfactory