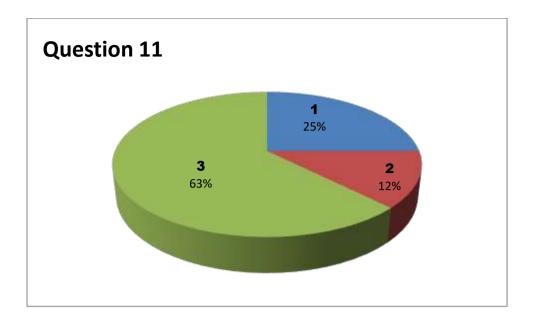

### Faculty Name: G KARUNA

Department: BOTANY

| Responses - 5 |           |     |     |     |     |     |     |     |     |     |     |     |     |     |
|---------------|-----------|-----|-----|-----|-----|-----|-----|-----|-----|-----|-----|-----|-----|-----|
| Student       | Questions |     |     |     |     |     |     |     |     |     |     |     |     |     |
| Response      | 1         | 2   | 3   | 4   | 5   | 6   | 7   | 8   | 9   | 10  | 11  | 12  | 13  | 14  |
| 0             | NIL       | NIL | NIL | NIL | NIL | NIL | NIL | NIL | NIL | NIL | NIL | NIL | NIL | NIL |
| 1             | 0         | 2   | 1   | 1   | 2   | 1   | 0   | 2   | 1   | 0   | 0   | 0   | 1   | 0   |
| 2             | 2         | 2   | 3   | 2   | 1   | 3   | 1   | 2   | 4   | 1   | 3   | 3   | 1   | 3   |
| 3             | 3         | 1   | 1   | 2   | 2   | 1   | 4   | 1   | 0   | 4   | 2   | 2   | 3   | 2   |

3 - Very Good 2 - Good

1 - Satisfactory