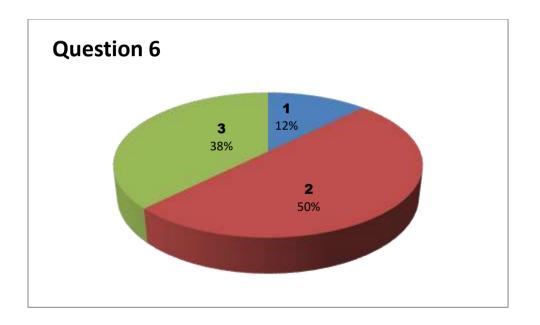

### Faculty Name: G KARUNA

Department: BOTANY

| Responses - 5 |           |     |     |     |     |     |     |     |     |     |     |     |     |     |
|---------------|-----------|-----|-----|-----|-----|-----|-----|-----|-----|-----|-----|-----|-----|-----|
| Student       | Questions |     |     |     |     |     |     |     |     |     |     |     |     |     |
| Response      | 1         | 2   | 3   | 4   | 5   | 6   | 7   | 8   | 9   | 10  | 11  | 12  | 13  | 14  |
| 0             | NIL       | NIL | NIL | NIL | NIL | NIL | NIL | NIL | NIL | NIL | NIL | NIL | NIL | NIL |
| 1             | 0         | 2   | 1   | 1   | 2   | 1   | 0   | 2   | 1   | 0   | 0   | 0   | 1   | 0   |
| 2             | 2         | 2   | 3   | 2   | 1   | 3   | 1   | 2   | 4   | 1   | 3   | 3   | 1   | 3   |
| 3             | 3         | 1   | 1   | 2   | 2   | 1   | 4   | 1   | 0   | 4   | 2   | 2   | 3   | 2   |

3 - Very Good 2 - Good

1 - Satisfactory