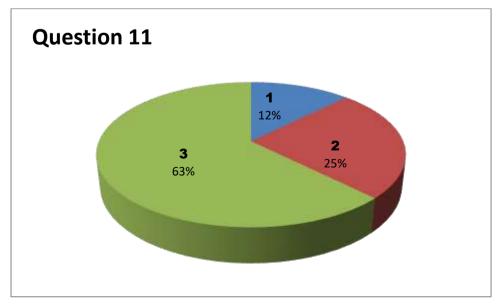

#### Faculty Name: D MANIKYAM

### Department: COMMERCE

| Student  |     | Questions |     |     |     |     |     |     |     |     |     |     |     |     |  |
|----------|-----|-----------|-----|-----|-----|-----|-----|-----|-----|-----|-----|-----|-----|-----|--|
| Response | 1   | 2         | 3   | 4   | 5   | 6   | 7   | 8   | 9   | 10  | 11  | 12  | 13  | 14  |  |
| 0        | NIL | NIL       | NIL | NIL | NIL | NIL | NIL | NIL | NIL | NIL | NIL | NIL | NIL | NIL |  |
| 1        | 0   | 0         | 0   | 0   | 0   | 1   | 2   | 0   | 0   | 0   | 0   | 4   | 0   | 0   |  |
| 2        | 3   | 5         | 3   | 4   | 3   | 4   | 3   | 3   | 1   | 2   | 3   | 1   | 5   | 3   |  |
| 3        | 5   | 3         | 5   | 4   | 5   | 3   | 3   | 5   | 7   | 6   | 5   | 3   | 3   | 5   |  |

Responses – 8

3 - Very Good 2 - Good

1 - Satisfactory