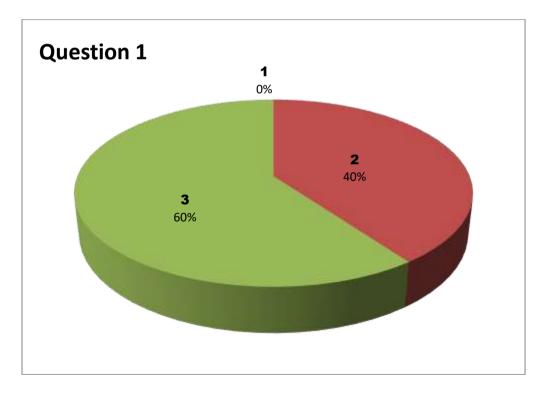

### Department: COMMERCE

| Student  |     | Questions |     |     |     |     |     |     |     |     |     |     |     |     |  |
|----------|-----|-----------|-----|-----|-----|-----|-----|-----|-----|-----|-----|-----|-----|-----|--|
| Response | 1   | 2         | 3   | 4   | 5   | 6   | 7   | 8   | 9   | 10  | 11  | 12  | 13  | 14  |  |
| 0        | NIL | NIL       | NIL | NIL | NIL | NIL | NIL | NIL | NIL | NIL | NIL | NIL | NIL | NIL |  |
| 1        | 0   | 0         | 0   | 0   | 0   | 1   | 2   | 0   | 0   | 0   | 0   | 4   | 0   | 0   |  |
| 2        | 3   | 5         | 3   | 4   | 3   | 4   | 3   | 3   | 1   | 2   | 3   | 1   | 5   | 3   |  |
| 3        | 5   | 3         | 5   | 4   | 5   | 3   | 3   | 5   | 7   | 6   | 5   | 3   | 3   | 5   |  |

Responses – 8

3 - Very Good 2 - Good

1 - Satisfactory