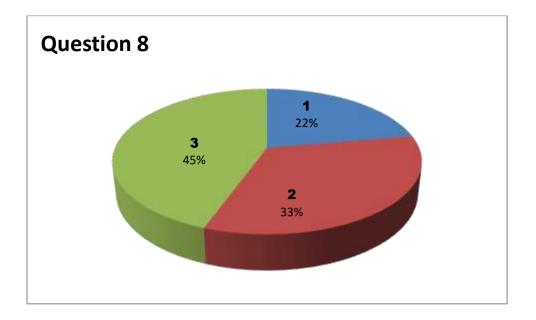

Faculty Name: A R K REDDY

Department: BIOTECHNOLGY

|          | Responses – 8 |           |     |     |     |     |     |     |     |     |     |     |     |     |  |
|----------|---------------|-----------|-----|-----|-----|-----|-----|-----|-----|-----|-----|-----|-----|-----|--|
| Student  |               | Questions |     |     |     |     |     |     |     |     |     |     |     |     |  |
| Response | 1             | 2         | 3   | 4   | 5   | 6   | 7   | 8   | 9   | 10  | 11  | 12  | 13  | 14  |  |
| 0        | NIL           | NIL       | NIL | NIL | NIL | NIL | NIL | NIL | NIL | NIL | NIL | NIL | NIL | NIL |  |
| 1        | 0             | 1         | 6   | 2   | 2   | 1   | 2   | 1   | 2   | 1   | 1   | 4   | 1   | 0   |  |
| 2        | 3             | 5         | 0   | 2   | 1   | 5   | 2   | 3   | 3   | 5   | 2   | 0   | 2   | 4   |  |
| 3        | 5             | 2         | 2   | 4   | 5   | 2   | 4   | 4   | 3   | 2   | 5   | 4   | 5   | 4   |  |

3 - Very Good 2 - Good 1 - Satisfactory