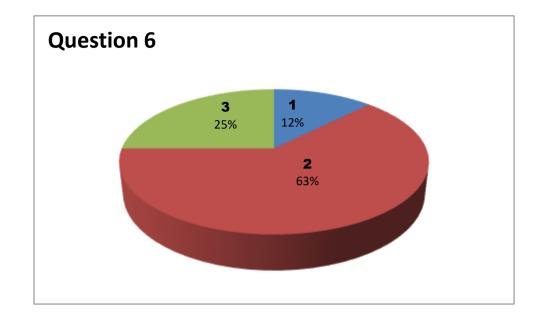

#### Faculty Name: E MALADRI

### Department: CHEMISTRY

| Student  |     | Questions |     |     |     |     |     |     |     |     |     |     |     |     |  |
|----------|-----|-----------|-----|-----|-----|-----|-----|-----|-----|-----|-----|-----|-----|-----|--|
| Response | 1   | 2         | 3   | 4   | 5   | 6   | 7   | 8   | 9   | 10  | 11  | 12  | 13  | 14  |  |
| 0        | NIL | NIL       | NIL | NIL | NIL | NIL | NIL | NIL | NIL | NIL | NIL | NIL | NIL | NIL |  |
| 1        | 0   | 1         | 1   | 0   | 0   | 0   | 1   | 2   | 0   | 0   | 0   | 0   | 0   | 1   |  |
| 2        | 5   | 5         | 5   | 6   | 6   | 4   | 5   | 3   | 6   | 6   | 5   | 4   | 5   | 3   |  |
| 3        | 4   | 3         | 3   | 3   | 3   | 5   | 3   | 4   | 3   | 3   | 4   | 5   | 4   | 5   |  |

Responses – 9

3 - Very Good 2 - Good

1 - Satisfactory