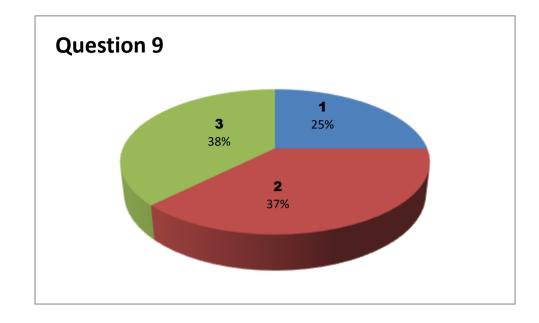

#### Faculty Name: E MALADRI

### Department: CHEMISTRY

| Student  |     | Questions |     |     |     |     |     |     |     |     |     |     |     |     |  |
|----------|-----|-----------|-----|-----|-----|-----|-----|-----|-----|-----|-----|-----|-----|-----|--|
| Response | 1   | 2         | 3   | 4   | 5   | 6   | 7   | 8   | 9   | 10  | 11  | 12  | 13  | 14  |  |
| 0        | NIL | NIL       | NIL | NIL | NIL | NIL | NIL | NIL | NIL | NIL | NIL | NIL | NIL | NIL |  |
| 1        | 0   | 1         | 1   | 0   | 0   | 0   | 1   | 2   | 0   | 0   | 0   | 0   | 0   | 1   |  |
| 2        | 5   | 5         | 5   | 6   | 6   | 4   | 5   | 3   | 6   | 6   | 5   | 4   | 5   | 3   |  |
| 3        | 4   | 3         | 3   | 3   | 3   | 5   | 3   | 4   | 3   | 3   | 4   | 5   | 4   | 5   |  |

Responses – 9

3 - Very Good 2 - Good

1 - Satisfactory