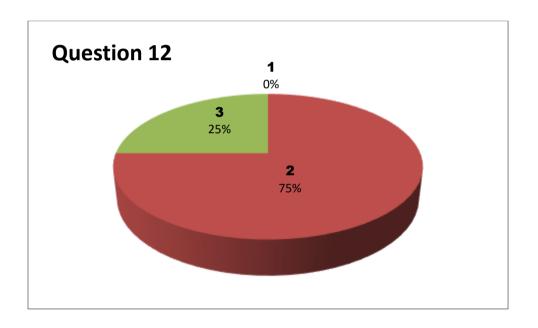

### Department: COMMERCE

| Student  |     | Questions |     |     |     |     |     |     |     |     |     |     |     |     |  |
|----------|-----|-----------|-----|-----|-----|-----|-----|-----|-----|-----|-----|-----|-----|-----|--|
| Response | 1   | 2         | 3   | 4   | 5   | 6   | 7   | 8   | 9   | 10  | 11  | 12  | 13  | 14  |  |
| 0        | NIL | NIL       | NIL | NIL | NIL | NIL | NIL | NIL | NIL | NIL | NIL | NIL | NIL | NIL |  |
| 1        | 0   | 0         | 0   | 0   | 0   | 1   | 2   | 0   | 0   | 0   | 0   | 4   | 0   | 0   |  |
| 2        | 3   | 5         | 3   | 4   | 3   | 4   | 3   | 3   | 1   | 2   | 3   | 1   | 5   | 3   |  |
| 3        | 5   | 3         | 5   | 4   | 5   | 3   | 3   | 5   | 7   | 6   | 5   | 3   | 3   | 5   |  |

Responses – 8

3 - Very Good 2 - Good

1 - Satisfactory