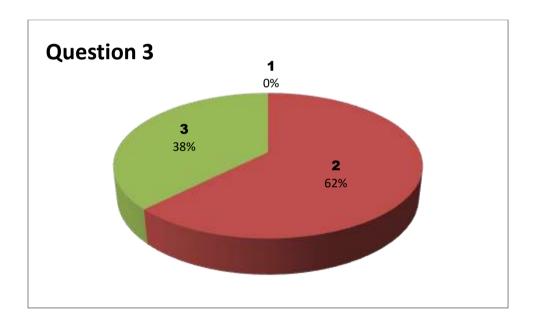

Faculty Name: A R K REDDY

Department: BIOTECHNOLGY

|          | Responses – 8 |           |     |     |     |     |     |     |     |     |     |     |     |     |  |
|----------|---------------|-----------|-----|-----|-----|-----|-----|-----|-----|-----|-----|-----|-----|-----|--|
| Student  |               | Questions |     |     |     |     |     |     |     |     |     |     |     |     |  |
| Response | 1             | 2         | 3   | 4   | 5   | 6   | 7   | 8   | 9   | 10  | 11  | 12  | 13  | 14  |  |
| 0        | NIL           | NIL       | NIL | NIL | NIL | NIL | NIL | NIL | NIL | NIL | NIL | NIL | NIL | NIL |  |
| 1        | 0             | 1         | 6   | 2   | 2   | 1   | 2   | 1   | 2   | 1   | 1   | 4   | 1   | 0   |  |
| 2        | 3             | 5         | 0   | 2   | 1   | 5   | 2   | 3   | 3   | 5   | 2   | 0   | 2   | 4   |  |
| 3        | 5             | 2         | 2   | 4   | 5   | 2   | 4   | 4   | 3   | 2   | 5   | 4   | 5   | 4   |  |

3 - Very Good 2 - Good 1 - Satisfactory