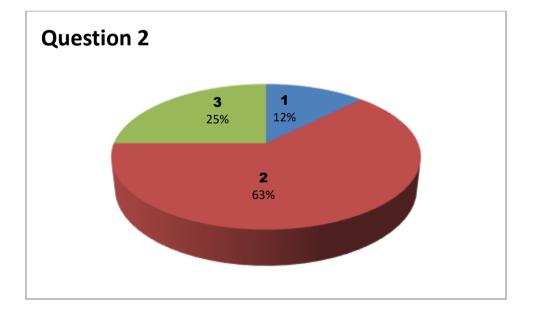

Faculty Name: A R K REDDY

Department: BIOTECHNOLGY

|          | Responses – 8 |           |     |     |     |     |     |     |     |     |     |     |     |     |  |
|----------|---------------|-----------|-----|-----|-----|-----|-----|-----|-----|-----|-----|-----|-----|-----|--|
| Student  |               | Questions |     |     |     |     |     |     |     |     |     |     |     |     |  |
| Response | 1             | 2         | 3   | 4   | 5   | 6   | 7   | 8   | 9   | 10  | 11  | 12  | 13  | 14  |  |
| 0        | NIL           | NIL       | NIL | NIL | NIL | NIL | NIL | NIL | NIL | NIL | NIL | NIL | NIL | NIL |  |
| 1        | 0             | 1         | 6   | 2   | 2   | 1   | 2   | 1   | 2   | 1   | 1   | 4   | 1   | 0   |  |
| 2        | 3             | 5         | 0   | 2   | 1   | 5   | 2   | 3   | 3   | 5   | 2   | 0   | 2   | 4   |  |
| 3        | 5             | 2         | 2   | 4   | 5   | 2   | 4   | 4   | 3   | 2   | 5   | 4   | 5   | 4   |  |

3 - Very Good 2 - Good 1 - Satisfactory