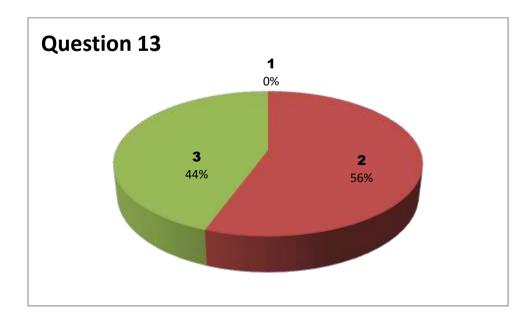

Faculty Name: A R K REDDY

Department: BIOTECHNOLGY

|          | Responses – 8 |           |     |     |     |     |     |     |     |     |     |     |     |     |  |
|----------|---------------|-----------|-----|-----|-----|-----|-----|-----|-----|-----|-----|-----|-----|-----|--|
| Student  |               | Questions |     |     |     |     |     |     |     |     |     |     |     |     |  |
| Response | 1             | 2         | 3   | 4   | 5   | 6   | 7   | 8   | 9   | 10  | 11  | 12  | 13  | 14  |  |
| 0        | NIL           | NIL       | NIL | NIL | NIL | NIL | NIL | NIL | NIL | NIL | NIL | NIL | NIL | NIL |  |
| 1        | 0             | 1         | 6   | 2   | 2   | 1   | 2   | 1   | 2   | 1   | 1   | 4   | 1   | 0   |  |
| 2        | 3             | 5         | 0   | 2   | 1   | 5   | 2   | 3   | 3   | 5   | 2   | 0   | 2   | 4   |  |
| 3        | 5             | 2         | 2   | 4   | 5   | 2   | 4   | 4   | 3   | 2   | 5   | 4   | 5   | 4   |  |

3 - Very Good 2 - Good 1 - Satisfactory