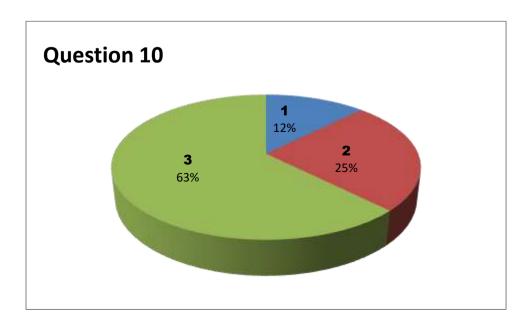

### Faculty Name: G KARUNA

Department: BOTANY

| Responses - 5 |           |     |     |     |     |     |     |     |     |     |     |     |     |     |
|---------------|-----------|-----|-----|-----|-----|-----|-----|-----|-----|-----|-----|-----|-----|-----|
| Student       | Questions |     |     |     |     |     |     |     |     |     |     |     |     |     |
| Response      | 1         | 2   | 3   | 4   | 5   | 6   | 7   | 8   | 9   | 10  | 11  | 12  | 13  | 14  |
| 0             | NIL       | NIL | NIL | NIL | NIL | NIL | NIL | NIL | NIL | NIL | NIL | NIL | NIL | NIL |
| 1             | 0         | 2   | 1   | 1   | 2   | 1   | 0   | 2   | 1   | 0   | 0   | 0   | 1   | 0   |
| 2             | 2         | 2   | 3   | 2   | 1   | 3   | 1   | 2   | 4   | 1   | 3   | 3   | 1   | 3   |
| 3             | 3         | 1   | 1   | 2   | 2   | 1   | 4   | 1   | 0   | 4   | 2   | 2   | 3   | 2   |

3 - Very Good 2 - Good

1 - Satisfactory