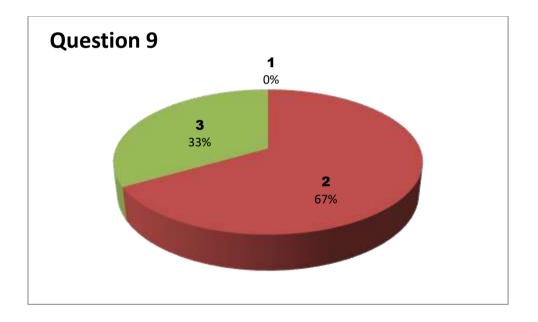

Faculty Name: A R K REDDY

Department: BIOTECHNOLGY

|          | Responses – 8 |           |     |     |     |     |     |     |     |     |     |     |     |     |  |
|----------|---------------|-----------|-----|-----|-----|-----|-----|-----|-----|-----|-----|-----|-----|-----|--|
| Student  |               | Questions |     |     |     |     |     |     |     |     |     |     |     |     |  |
| Response | 1             | 2         | 3   | 4   | 5   | 6   | 7   | 8   | 9   | 10  | 11  | 12  | 13  | 14  |  |
| 0        | NIL           | NIL       | NIL | NIL | NIL | NIL | NIL | NIL | NIL | NIL | NIL | NIL | NIL | NIL |  |
| 1        | 0             | 1         | 6   | 2   | 2   | 1   | 2   | 1   | 2   | 1   | 1   | 4   | 1   | 0   |  |
| 2        | 3             | 5         | 0   | 2   | 1   | 5   | 2   | 3   | 3   | 5   | 2   | 0   | 2   | 4   |  |
| 3        | 5             | 2         | 2   | 4   | 5   | 2   | 4   | 4   | 3   | 2   | 5   | 4   | 5   | 4   |  |

3 - Very Good 2 - Good 1 - Satisfactory