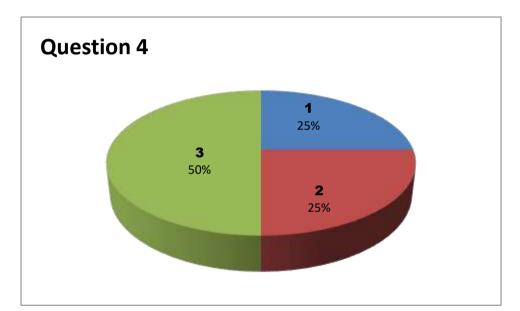

Faculty Name: A R K REDDY

Department: BIOTECHNOLGY

|          | Responses – 8 |           |     |     |     |     |     |     |     |     |     |     |     |     |  |
|----------|---------------|-----------|-----|-----|-----|-----|-----|-----|-----|-----|-----|-----|-----|-----|--|
| Student  |               | Questions |     |     |     |     |     |     |     |     |     |     |     |     |  |
| Response | 1             | 2         | 3   | 4   | 5   | 6   | 7   | 8   | 9   | 10  | 11  | 12  | 13  | 14  |  |
| 0        | NIL           | NIL       | NIL | NIL | NIL | NIL | NIL | NIL | NIL | NIL | NIL | NIL | NIL | NIL |  |
| 1        | 0             | 1         | 6   | 2   | 2   | 1   | 2   | 1   | 2   | 1   | 1   | 4   | 1   | 0   |  |
| 2        | 3             | 5         | 0   | 2   | 1   | 5   | 2   | 3   | 3   | 5   | 2   | 0   | 2   | 4   |  |
| 3        | 5             | 2         | 2   | 4   | 5   | 2   | 4   | 4   | 3   | 2   | 5   | 4   | 5   | 4   |  |

3 - Very Good 2 - Good 1 - Satisfactory